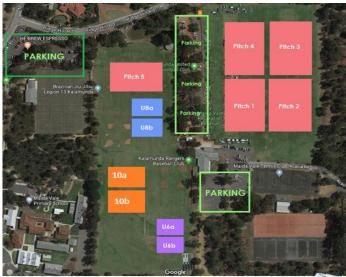

## **Pitch Layout for Matches**

# **MAIDA VALE RESERVE**

CANTEEN WILL BE OPEN
COFFEE VAN FROM 8.30am
Sausage Sizzle from 10.45am
Cold Drinks can be purchased from the Canteen